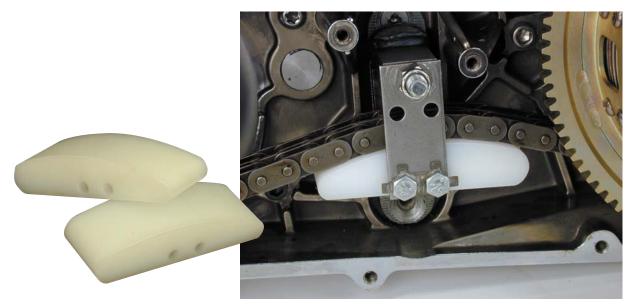

## Heavy Duty Solid Chain Adjuster Shoe

a must for high horsepower Big Twins with chain drive primaries.

Failure of the stock molded plastic HD chain adjuster shoe causes chain breakage and inner primary breakage with related damage to the engine and transmission. Bandit Machine Works offers a heavy duty solid chain adjuster shoe for big Twins. CNC milled from solid ultra high molecular weight Polydure for high strength and wear resistance the solid shoes prevent the adjuster shoe failure prevalent with high horsepower engines. CAD profiled to insure the correct chain path and same as stock fit in the OEM chain adjusters, these are a must for high horsepower Big Twins with chain drive primaries. \$29.95