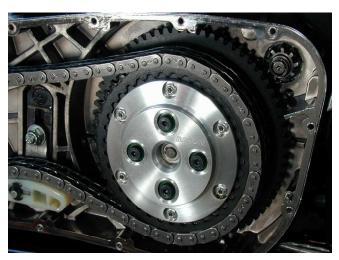

## The 'Bruiser' clutch for '05-'11 Big Dogs

- 14 friction plates and 14 steel plates to increase clutch area by 17% over stock 12 plate clutch
- Converts diaphragm clutch to superior coil spring operation with full adjustability
- Holds highest HP engines with ease
- Reduces lever effort required
- Quick and easy bolt in installation