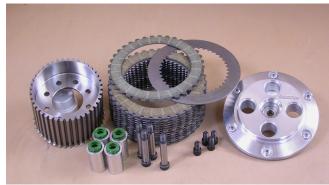

## The 'Bruiser' clutch for '05-'11 Big Dogs

- 14 friction plates and 14 steel plates to increase clutch area by 17% over stock 12 plate clutch
- Converts diaphragm clutch to superior coil spring operation with full adjustability
- Holds highest HP engines with ease
- Reduces lever effort required
- Quick and easy bolt in installation

Complete kit – PN 036315

Contact Bandit Machine Works
222 Millwood Road
Lancaster, PA 17602
info@banditmachineworks.com
Phone 717-464-2800
www.banditmachineworks.com
We make it work for you!

Big Dog billet bearing carrier – stop the breakage! Complete with new bearing and snap ring - PN 036301