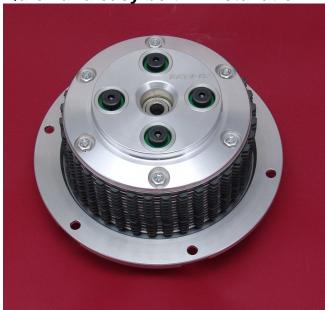

## The 'Bruiser' clutch for '05-'11 Big Dogs

- 14 friction plates and 14 steel plates to increase clutch area by 17% over stock 12 plate clutch
- Converts diaphragm clutch to superior coil spring operation with full adjustability
- Holds highest HP engines with ease
- Reduces lever effort required
- Quick and easy bolt in installation