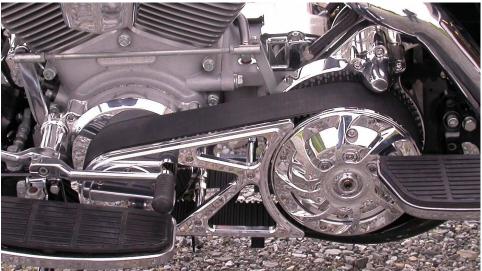

## BANDIT MACHINE WORKS

Bolt on to 1990 – 2006 Touring models, integrated shifter mount uses all stock or custom shifter components, no modifications to floorboards needed.

2-1/2" belt, billet pulleys, modular motorplate, and the famous **BANDIT** superclutch add up to a high quality addition to that custom or hotrod bagger. Several belt

guards and pulley covers available, also available without shift linkage mount for custom forward control applications. Light lever pull, high horsepower capacity, long life clutch reduces maintenance.