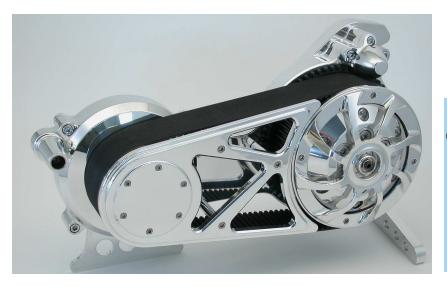

## BANDIT MACHINE WORKS

Bolt on to 1990 – 2006 Touring models, integrated shifter mount uses all stock or custom shifter components, no modifications to floorboards needed.

2-1/2" belt, billet pulleys, modular motorplate, and the famous **BANDIT** superclutch add up to a high quality addition to that custom or hotrod bagger. Several belt

guards and pulley covers available, also available without shift linkage mount for custom forward control applications. Light lever pull, high horsepower capacity, long life clutch reduces maintenance.