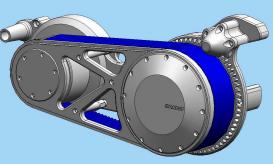

## BANDIT MACHINE WORKS

Bolt on to 1990 – 2006 Touring models, integrated shifter mount uses all stock or custom shifter components, no modifications to floorboards needed.

2-1/2" belt, billet pulleys, modular motorplate, and the famous **BANDIT** superclutch add up to a high quality addition to that custom or hotrod bagger. Several belt

guards and pulley covers available, also available without shift linkage mount for custom forward control applications. Light lever pull, high horsepower capacity, long life clutch reduces maintenance.